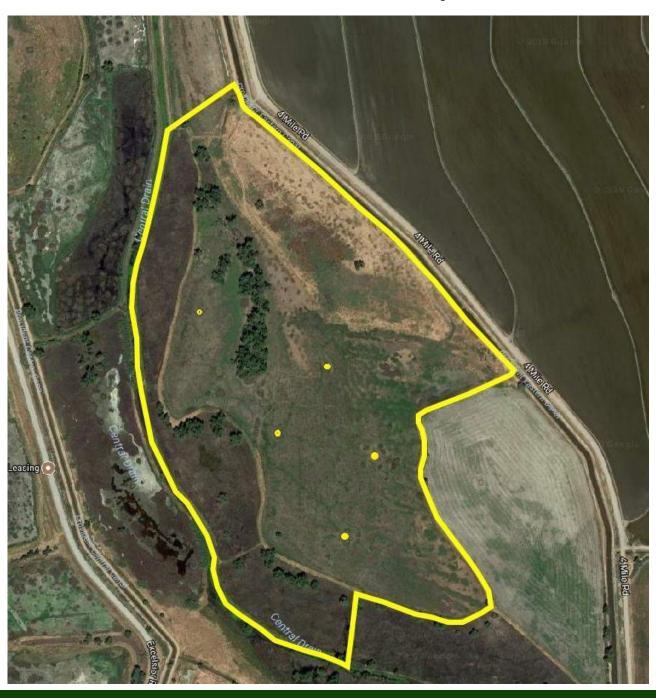

#### **Property Information**

| Property information |                                                                                                                                                                                                                                                                                                                                                                                                                                   |
|----------------------|-----------------------------------------------------------------------------------------------------------------------------------------------------------------------------------------------------------------------------------------------------------------------------------------------------------------------------------------------------------------------------------------------------------------------------------|
| Location:            | From Interstate 5 take the Delevan Road Exit. Go East for 4.1 Miles. Go South on Clarksville Road for 1.9 miles. The property will be on the West side of Clarksville Road. Showings by appointment only! Please do not go on the property without being accompanied by the listing agent.                                                                                                                                        |
| APN#:                | Colusa County Assessor Parcel Numbers: 012-100-049 and 012-310-002                                                                                                                                                                                                                                                                                                                                                                |
| Clubhouse:           | There is a 900 Sqft clubhouse that goes with the sale. The home is located in the rear of the Lambertville community. The clubhouse is in rough shape, but is invaluable because it is 1 of 3 Lambertville clubhouses that owns the ground underneath the property. It is not subject to Lambertville building restrictions. Lambertville does provide drinking water, garbage, road maintenance, & security for \$450.00 a year. |
| Duck Club:           | Of the 63.43 deeded acres the breakdown is as follows:                                                                                                                                                                                                                                                                                                                                                                            |
|                      | 36 acres of leveled wetlands where the duck blinds are located                                                                                                                                                                                                                                                                                                                                                                    |
|                      | 14 acres of Tule (mallard) habitat                                                                                                                                                                                                                                                                                                                                                                                                |
|                      | 11 acres of upland habitat                                                                                                                                                                                                                                                                                                                                                                                                        |
|                      | 2.5 acres of roads & ditches                                                                                                                                                                                                                                                                                                                                                                                                      |
| Water:               | Water for the duck club is delivered from Willow Creek Mutual Water Co. The 2017 rates are as follows:                                                                                                                                                                                                                                                                                                                            |
|                      | \$55.00 x 63 shares for assessments \$3,465.00                                                                                                                                                                                                                                                                                                                                                                                    |
|                      | \$55.00 x 45 flooded acres \$2,475.00                                                                                                                                                                                                                                                                                                                                                                                             |
| Blinds:              | All of the blinds on the Slippery 6 are cement barrel blinds. There are (4) 2 man blinds & (1) 1 man blind. Please refer to the blind map in this brochure for blind locations.                                                                                                                                                                                                                                                   |

#### **Blind Location Map**

63.43+/- Acres **Duck Club** Lambertville, CA 3 OAKLAND ASSOCIATES 136AC STONEY CREEK SHOOT & RELEASE JOHN GENETITE ARMS J.B. FARMS GOLDEN RETRIEVER CINCO-FIVE BANCH CLUB 34AC THE SANCTUARY L AND M CLUB LANDINI 6SAC