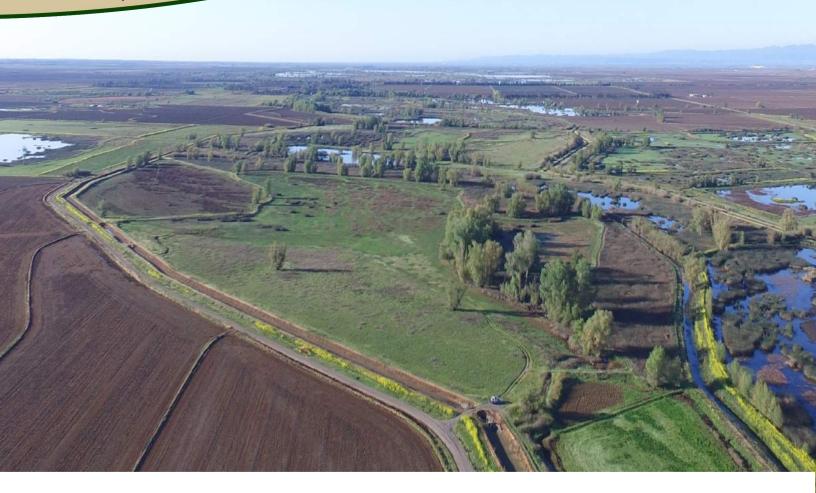

#### **Property Information**

| Property information |                                                                                                                                                                                                                                                                                                                                                                                                                                   |
|----------------------|-----------------------------------------------------------------------------------------------------------------------------------------------------------------------------------------------------------------------------------------------------------------------------------------------------------------------------------------------------------------------------------------------------------------------------------|
| Location:            | From Interstate 5 take the Delevan Road Exit. Go East for 4.1 Miles. Go South on Clarksville Road for 1.9 miles. The property will be on the West side of Clarksville Road. Showings by appointment only! Please do not go on the property without being accompanied by the listing agent.                                                                                                                                        |
| APN#:                | Colusa County Assessor Parcel Numbers: 012-100-049 and 012-310-002                                                                                                                                                                                                                                                                                                                                                                |
| Clubhouse:           | There is a 900 Sqft clubhouse that goes with the sale. The home is located in the rear of the Lambertville community. The clubhouse is in rough shape, but is invaluable because it is 1 of 3 Lambertville clubhouses that owns the ground underneath the property. It is not subject to Lambertville building restrictions. Lambertville does provide drinking water, garbage, road maintenance, & security for \$450.00 a year. |
| Duck Club:           | Of the 63.43 deeded acres the breakdown is as follows:                                                                                                                                                                                                                                                                                                                                                                            |
|                      | 36 acres of leveled wetlands where the duck blinds are located                                                                                                                                                                                                                                                                                                                                                                    |
|                      | 14 acres of Tule (mallard) habitat                                                                                                                                                                                                                                                                                                                                                                                                |
|                      | 11 acres of upland habitat                                                                                                                                                                                                                                                                                                                                                                                                        |
|                      | 2.5 acres of roads & ditches                                                                                                                                                                                                                                                                                                                                                                                                      |
| Water:               | Water for the duck club is delivered from Willow Creek Mutual Water Co. The 2017 rates are as follows:                                                                                                                                                                                                                                                                                                                            |
|                      | \$55.00 x 63 shares for assessments \$3,465.00                                                                                                                                                                                                                                                                                                                                                                                    |
|                      | \$55.00 x 45 flooded acres \$2,475.00                                                                                                                                                                                                                                                                                                                                                                                             |
| Blinds:              | All of the blinds on the Slippery 6 are cement barrel blinds. There are (4) 2 man blinds & (1) 1 man blind. Please refer to the blind map in this brochure for blind locations.                                                                                                                                                                                                                                                   |