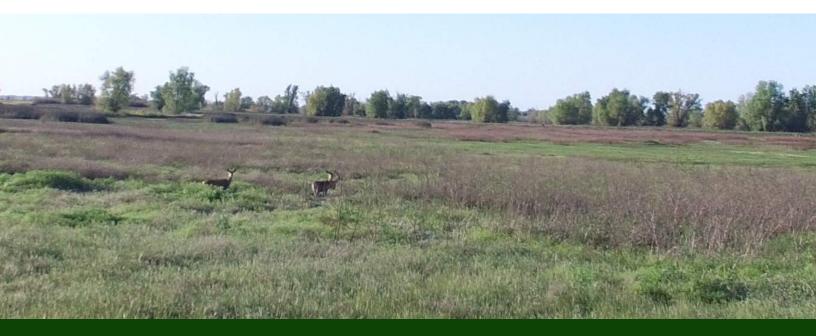

Deer, pheasants, turkey, dove & ducks can be found on this club! It has an abundance of year round hunting opportunities!

63.43+/- Acres
Duck Club
Lambertville, CA