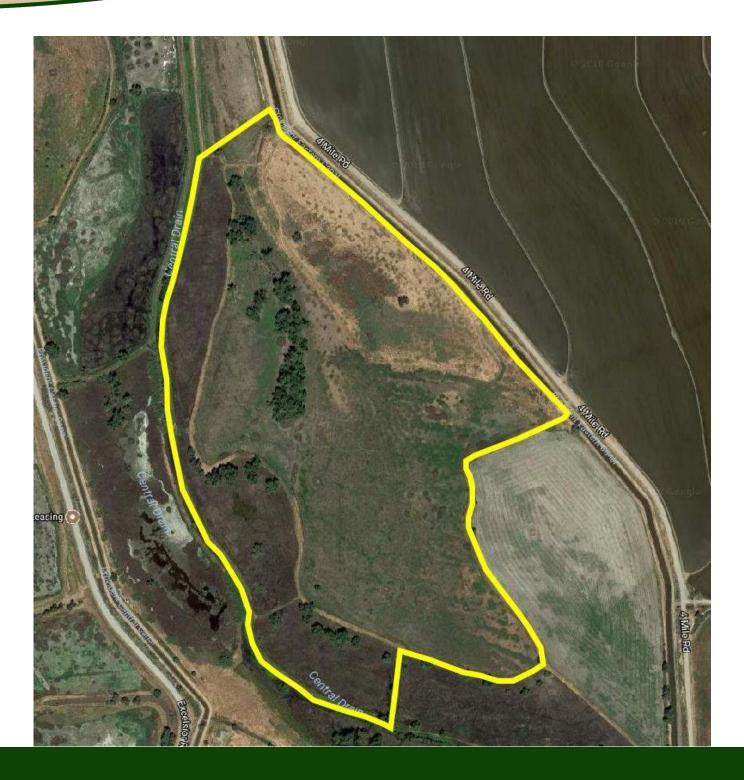

#### **Property Information**

| Property information |                                                                                                                                                                                                                                                                                                                                                                                                                                   |
|----------------------|-----------------------------------------------------------------------------------------------------------------------------------------------------------------------------------------------------------------------------------------------------------------------------------------------------------------------------------------------------------------------------------------------------------------------------------|
| Location:            | From Interstate 5 take the Delevan Road Exit. Go East for 4.1 Miles. Go South on Clarksville Road for 1.9 miles. The property will be on the West side of Clarksville Road. Showings by appointment only! Please do not go on the property without being accompanied by the listing agent.                                                                                                                                        |
| APN#:                | Colusa County Assessor Parcel Numbers: 012-100-049 and 012-310-002                                                                                                                                                                                                                                                                                                                                                                |
| Clubhouse:           | There is a 900 Sqft clubhouse that goes with the sale. The home is located in the rear of the Lambertville community. The clubhouse is in rough shape, but is invaluable because it is 1 of 3 Lambertville clubhouses that owns the ground underneath the property. It is not subject to Lambertville building restrictions. Lambertville does provide drinking water, garbage, road maintenance, & security for \$450.00 a year. |
| Duck Club:           | Of the 63.43 deeded acres the breakdown is as follows:                                                                                                                                                                                                                                                                                                                                                                            |
|                      | 36 acres of leveled wetlands where the duck blinds are located                                                                                                                                                                                                                                                                                                                                                                    |
|                      | 14 acres of Tule (mallard) habitat                                                                                                                                                                                                                                                                                                                                                                                                |
|                      | 11 acres of upland habitat                                                                                                                                                                                                                                                                                                                                                                                                        |
|                      | 2.5 acres of roads & ditches                                                                                                                                                                                                                                                                                                                                                                                                      |
| Water:               | Water for the duck club is delivered from Willow Creek Mutual Water Co. The 2017 rates are as follows:                                                                                                                                                                                                                                                                                                                            |
|                      | \$55.00 x 63 shares for assessments \$3,465.00                                                                                                                                                                                                                                                                                                                                                                                    |
|                      | \$55.00 x 45 flooded acres \$2,475.00                                                                                                                                                                                                                                                                                                                                                                                             |
| Blinds:              | All of the blinds on the Slippery 6 are cement barrel blinds. There are (4) 2 man blinds & (1) 1 man blind. Please refer to the blind map in this brochure for blind locations.                                                                                                                                                                                                                                                   |

#### **Blind Location Map**

63.43+/- Acres **Duck Club** Lambertville, CA 3 OAKLAND ASSOCIATES 136AC STONEY CREEK SHOOT & RELEASE JOHN GENETITE ARMS J.B. FARMS GOLDEN RETRIEVER CINCO-FIVE BANCH CLUB 34AC THE SANCTUARY L AND M CLUB LANDINI 6SAC