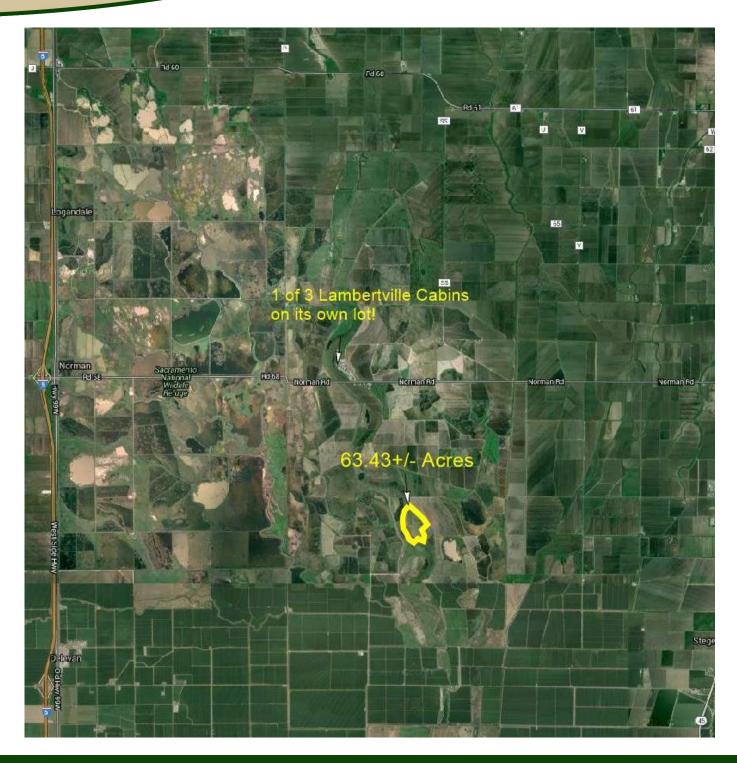

63.43+/- Acres
Duck Club
Lambertville, CA

Deer, pheasants, turkey, dove & ducks can be found on this club! It has an abundance of year round hunting opportunities!

63.43+/- Acres
Duck Club
Lambertville, CA