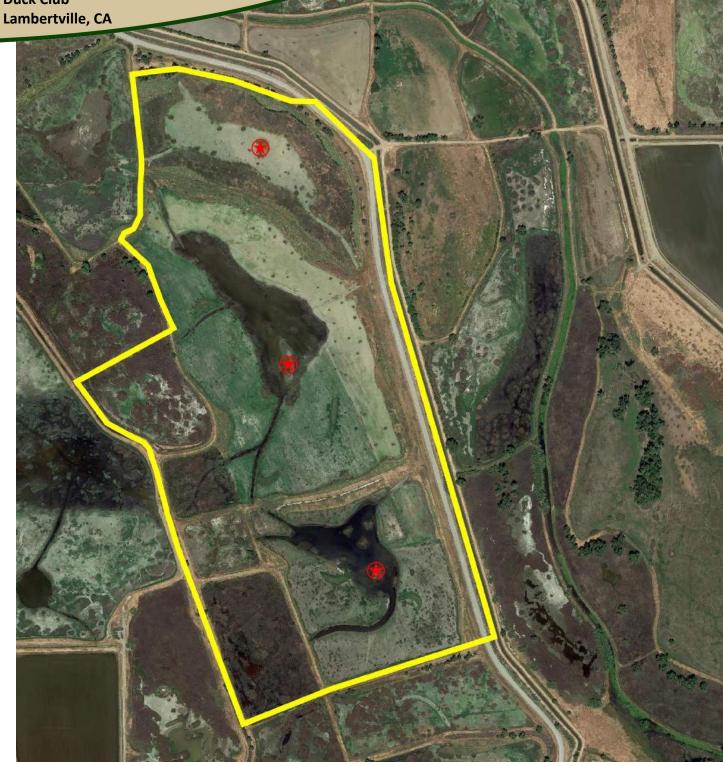

#### **Property Information**

| Location:            | The Sanctuary is located 1/2 miles southeast of Sac Refuge and less than 2 miles northeast of Delevan Refuge. Property is located within the unique 7000 acre Willow Creek ranch which borders the Sacramento Refuge and contains about 2000 acres of rice and 4800 acres of natural habitat.<br>From Interstate 5 take Exit 598 for Road 68/Princeton. Go East on Road 68/Norman Road for 4.0 miles. Go Right on 4 mile road for 2.4 miles. The property is behind a locked gate on the right hand side of the road. Club is shown by appointment only. |
|----------------------|----------------------------------------------------------------------------------------------------------------------------------------------------------------------------------------------------------------------------------------------------------------------------------------------------------------------------------------------------------------------------------------------------------------------------------------------------------------------------------------------------------------------------------------------------------|
| APN#:                | A Portion of Colusa County Assessor Parcel Number: 012-100-088                                                                                                                                                                                                                                                                                                                                                                                                                                                                                           |
| Use:                 | The property is encumbered with an NRCS easement in perpetuity to remain as a combination of seasonal marsh and upland habitat. The Sanctuary is considered to be one of the premiere duck hunting clubs in Lambertville. Wildlife residing fulltime on the property include deer, pheasants, dove and turkeys and of course ducks and geese in abundance seasonally                                                                                                                                                                                     |
| Lot line adjustment: | This property is part of a larger parcel. A lot line adjustment will need to be completed prior to the close of escrow. The owner is willing to consider some minor adjustments to the boundaries prior to filing with Colusa County.                                                                                                                                                                                                                                                                                                                    |
| Water:               | The property is located within Willow Creek Mutual Water District. The water rates for 2018<br>rate were as follows:\$55.50 x 100* shares for assessments\$5,550.00\$15.50 x 85* flooded acre/flood up for summer water\$1,317.50\$52.00 x 85* flooded acres for winter water\$4,420.00*Acres are approximate. Specific number of acres will be determined with the completion of<br>the lot-line adjustment                                                                                                                                             |
| Duck Blinds:         | 3 hunting ponds, 4 well spaced blind locations; 2 open water 2 person standups, 3 two person In ground island tank blinds. A blind map is included in this brochure.                                                                                                                                                                                                                                                                                                                                                                                     |