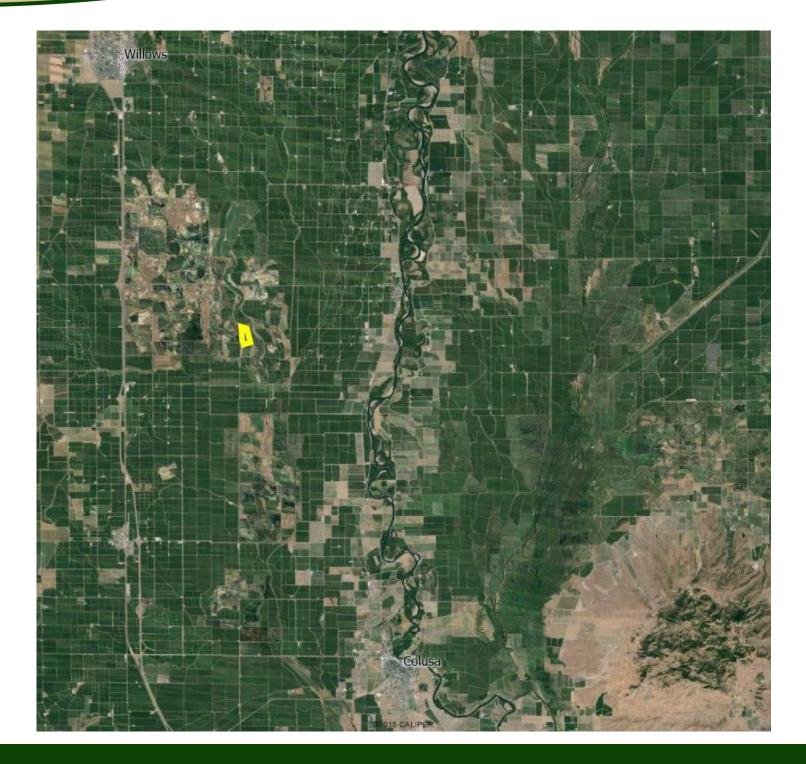

#### **Property Information**

| Location:            | The Sanctuary is located 1/2 miles southeast of Sac Refuge and less than 2 miles northeast of Delevan Refuge. Property is located within the unique 7000 acre Willow Creek ranch which borders the Sacramento Refuge and contains about 2000 acres of rice and 4800 acres of natural habitat.<br>From Interstate 5 take Exit 598 for Road 68/Princeton. Go East on Road 68/Norman Road for 4.0 miles. Go Right on 4 mile road for 2.4 miles. The property is behind a locked gate on the right hand side of the road. Club is shown by appointment only. |
|----------------------|----------------------------------------------------------------------------------------------------------------------------------------------------------------------------------------------------------------------------------------------------------------------------------------------------------------------------------------------------------------------------------------------------------------------------------------------------------------------------------------------------------------------------------------------------------|
| APN#:                | A Portion of Colusa County Assessor Parcel Number: 012-100-088                                                                                                                                                                                                                                                                                                                                                                                                                                                                                           |
| Use:                 | The property is encumbered with an NRCS easement in perpetuity to remain as a combination of seasonal marsh and upland habitat. The Sanctuary is considered to be one of the premiere duck hunting clubs in Lambertville. Wildlife residing fulltime on the property include deer, pheasants, dove and turkeys and of course ducks and geese in abundance seasonally                                                                                                                                                                                     |
| Lot line adjustment: | This property is part of a larger parcel. A lot line adjustment will need to be completed prior to the close of escrow. The owner is willing to consider some minor adjustments to the boundaries prior to filing with Colusa County.                                                                                                                                                                                                                                                                                                                    |
| Water:               | The property is located within Willow Creek Mutual Water District. The water rates for 2018<br>rate were as follows:\$55.50 x 100* shares for assessments\$5,550.00\$15.50 x 85* flooded acre/flood up for summer water\$1,317.50\$52.00 x 85* flooded acres for winter water\$4,420.00*Acres are approximate. Specific number of acres will be determined with the completion of<br>the lot-line adjustment                                                                                                                                             |
| Duck Blinds:         | 3 hunting ponds, 4 well spaced blind locations; 2 open water 2 person standups, 3 two person In ground island tank blinds. A blind map is included in this brochure.                                                                                                                                                                                                                                                                                                                                                                                     |