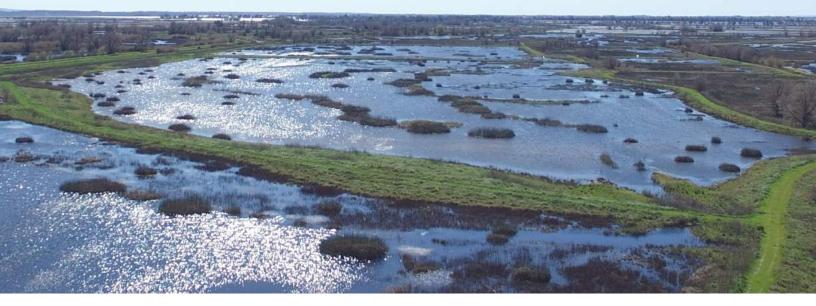

100+/- Acres Duck Club Lambertville, CA

100+/- Acres Duck Club Lambertville, CA

#### **Property Information**

| Location:            | The Sanctuary is located 1/2 miles southeast of Sac Refuge and less than 2 miles northeast of Delevan Refuge. Property is located within the unique 7000 acre Willow Creek ranch which borders the Sacramento Refuge and contains about 2000 acres of rice and 4800 acres of natural habitat.<br>From Interstate 5 take Exit 598 for Road 68/Princeton. Go East on Road 68/Norman Road for 4.0 miles. Go Right on 4 mile road for 2.4 miles. The property is behind a locked gate on the right hand side of the road. Club is shown by appointment only. |
|----------------------|----------------------------------------------------------------------------------------------------------------------------------------------------------------------------------------------------------------------------------------------------------------------------------------------------------------------------------------------------------------------------------------------------------------------------------------------------------------------------------------------------------------------------------------------------------|
| APN#:                | A Portion of Colusa County Assessor Parcel Number: 012-100-088                                                                                                                                                                                                                                                                                                                                                                                                                                                                                           |
| Use:                 | The property is encumbered with an NRCS easement in perpetuity to remain as a combination of seasonal marsh and upland habitat. The Sanctuary is considered to be one of the premiere duck hunting clubs in Lambertville. Wildlife residing fulltime on the property include deer, pheasants, dove and turkeys and of course ducks and geese in abundance seasonally                                                                                                                                                                                     |
| Lot line adjustment: | This property is part of a larger parcel. A lot line adjustment will need to be completed prior to the close of escrow. The owner is willing to consider some minor adjustments to the boundaries prior to filing with Colusa County.                                                                                                                                                                                                                                                                                                                    |
| Water:               | The property is located within Willow Creek Mutual Water District. The water rates for 2018<br>rate were as follows:\$55.50 x 100* shares for assessments\$5,550.00\$15.50 x 85* flooded acre/flood up for summer water\$1,317.50\$52.00 x 85* flooded acres for winter water\$4,420.00*Acres are approximate. Specific number of acres will be determined with the completion of<br>the lot-line adjustment                                                                                                                                             |
| Duck Blinds:         | 3 hunting ponds, 4 well spaced blind locations; 2 open water 2 person standups, 3 two person In ground island tank blinds. A blind map is included in this brochure.                                                                                                                                                                                                                                                                                                                                                                                     |