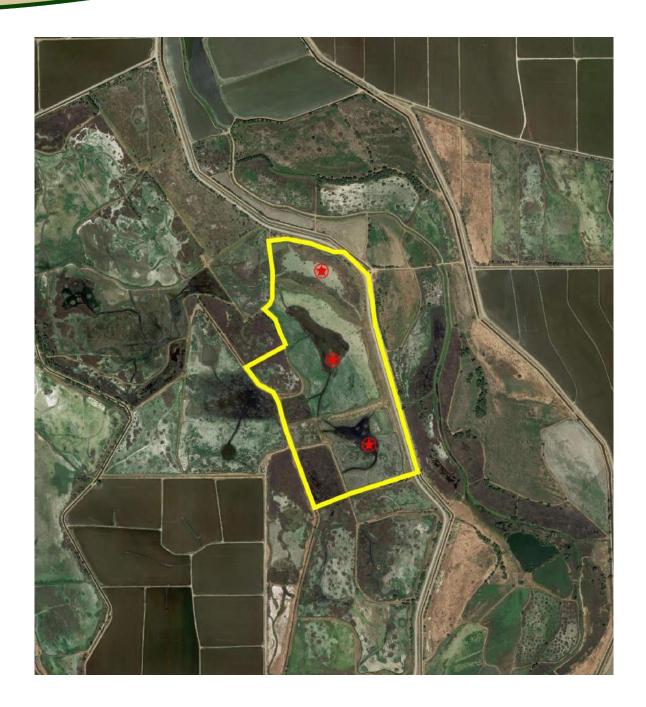

#### **Property Information**

| Location:            | The Sanctuary is located 1/2 miles southeast of Sac Refuge and less than 2 miles northeast of Delevan Refuge. Property is located within the unique 7000 acre Willow Creek ranch which borders the Sacramento Refuge and contains about 2000 acres of rice and 4800 acres of natural habitat.<br>From Interstate 5 take Exit 598 for Road 68/Princeton. Go East on Road 68/Norman Road for 4.0 miles. Go Right on 4 mile road for 2.4 miles. The property is behind a locked gate on the right hand side of the road. Club is shown by appointment only. |
|----------------------|----------------------------------------------------------------------------------------------------------------------------------------------------------------------------------------------------------------------------------------------------------------------------------------------------------------------------------------------------------------------------------------------------------------------------------------------------------------------------------------------------------------------------------------------------------|
| APN#:                | A Portion of Colusa County Assessor Parcel Number: 012-100-088                                                                                                                                                                                                                                                                                                                                                                                                                                                                                           |
| Use:                 | The property is encumbered with an NRCS easement in perpetuity to remain as a combination of seasonal marsh and upland habitat. The Sanctuary is considered to be one of the premiere duck hunting clubs in Lambertville. Wildlife residing fulltime on the property include deer, pheasants, dove and turkeys and of course ducks and geese in abundance seasonally                                                                                                                                                                                     |
| Lot line adjustment: | This property is part of a larger parcel. A lot line adjustment will need to be completed prior to the close of escrow. The owner is willing to consider some minor adjustments to the boundaries prior to filing with Colusa County.                                                                                                                                                                                                                                                                                                                    |
| Water:               | The property is located within Willow Creek Mutual Water District. The water rates for 2018<br>rate were as follows:\$55.50 x 100* shares for assessments\$5,550.00\$15.50 x 85* flooded acre/flood up for summer water\$1,317.50\$52.00 x 85* flooded acres for winter water\$4,420.00*Acres are approximate. Specific number of acres will be determined with the completion of<br>the lot-line adjustment                                                                                                                                             |
| Duck Blinds:         | 3 hunting ponds, 4 well spaced blind locations; 2 open water 2 person standups, 3 two person In ground island tank blinds. A blind map is included in this brochure.                                                                                                                                                                                                                                                                                                                                                                                     |