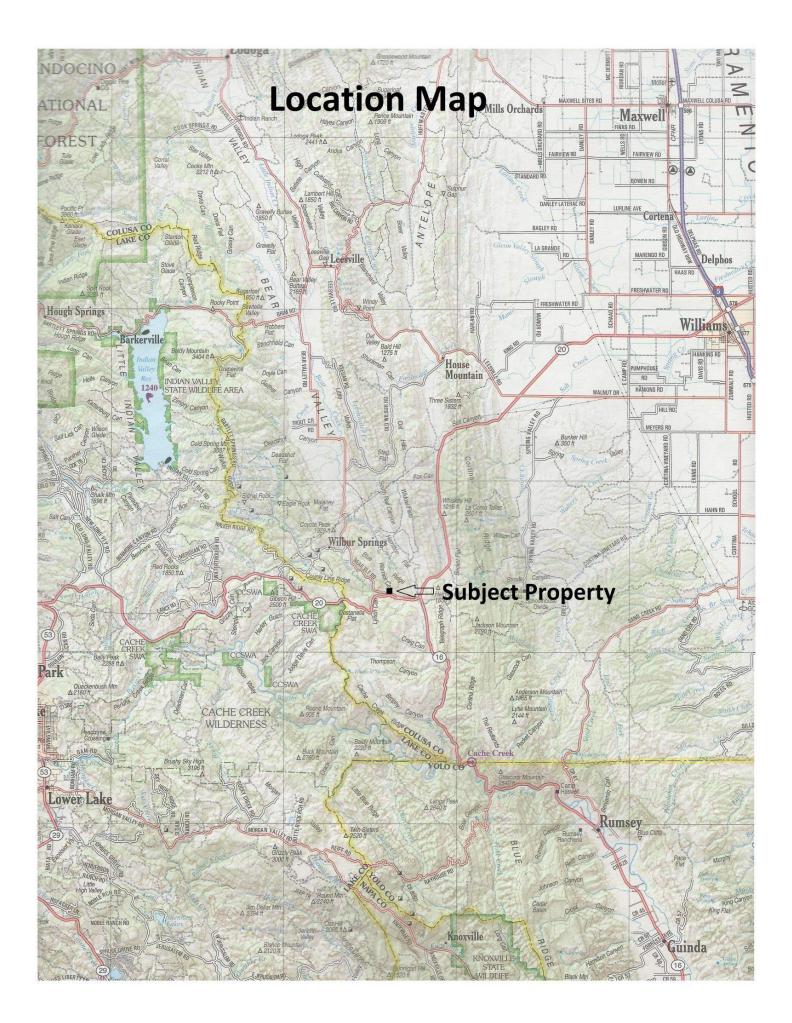

## Petersen's Deer Club 40+/- Acres Bear Valley Road Williams, CA

| Location:            | This property is located on Bear Valley Road NW of where Bear Valley Road meets<br>Highway 20.                                                                                                                                                                                                                                    |
|----------------------|-----------------------------------------------------------------------------------------------------------------------------------------------------------------------------------------------------------------------------------------------------------------------------------------------------------------------------------|
| APN#:                | Colusa County APN#: 018-210-012                                                                                                                                                                                                                                                                                                   |
| Ingress &<br>Egress: | The property is accessed by Bear Valley Road. It is a county maintained all weather road.                                                                                                                                                                                                                                         |
| Water:               | Bear Creek runs through the property. It is a year round stream. It's the primary water source for the areas deer, turkey, and elk population.                                                                                                                                                                                    |
| Home<br>Site:        | There is an area with stunning views that would make for a wonderful home site                                                                                                                                                                                                                                                    |
| Hunting:             | The property has light cover & year round water. A prospective buyer should find this to be a great hunting spot.                                                                                                                                                                                                                 |
| Taxes:               | The property is not enrolled in the Williamson Act. The property taxes will be re-<br>assessed at the close of escrow.                                                                                                                                                                                                            |
| Price:               | \$35,000                                                                                                                                                                                                                                                                                                                          |
| Terms:               | Cash at the close of escrow                                                                                                                                                                                                                                                                                                       |
| Comments:            | This is a great property that is priced to sell! It will make for a wonderful home site with great views and no neighbors! The property is easily accessible via Bear Valley Road & is only a minute or so from Highway 20! Not many properties have running water & all weather access. Please call for a private showing today! |