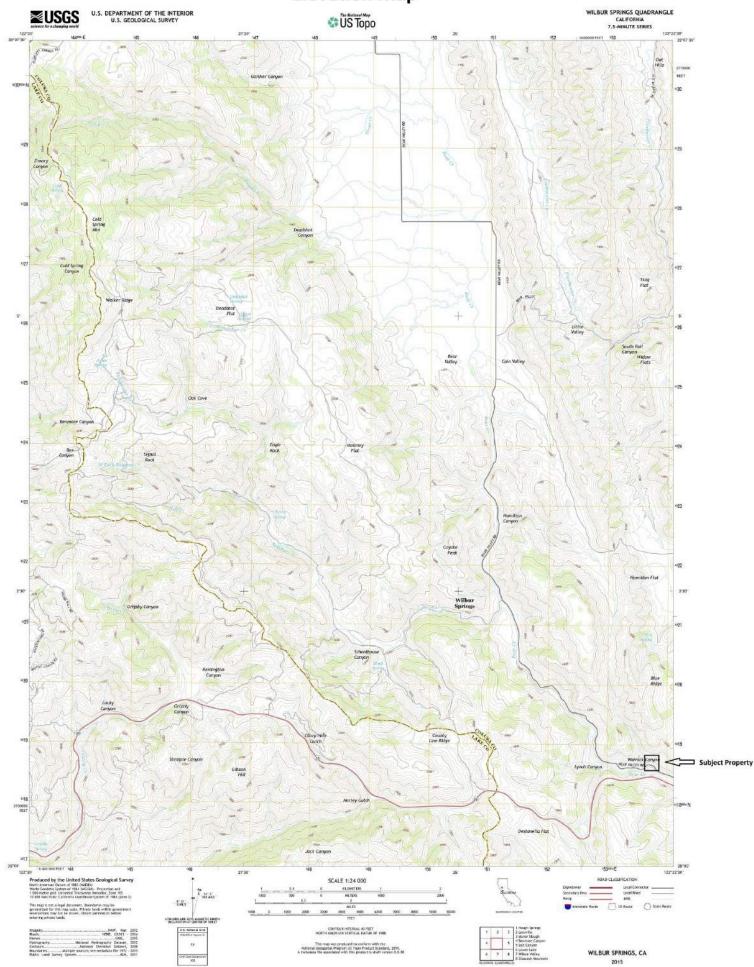

## Petersen's Deer Club 40+/- Acres Bear Valley Road Williams, CA

| Location:            | This property is located on Bear Valley Road NW of where Bear Valley Road meets<br>Highway 20.                                                                                                                                                                                                                                    |
|----------------------|-----------------------------------------------------------------------------------------------------------------------------------------------------------------------------------------------------------------------------------------------------------------------------------------------------------------------------------|
| APN#:                | Colusa County APN#: 018-210-012                                                                                                                                                                                                                                                                                                   |
| Ingress &<br>Egress: | The property is accessed by Bear Valley Road. It is a county maintained all weather road.                                                                                                                                                                                                                                         |
| Water:               | Bear Creek runs through the property. It is a year round stream. It's the primary water source for the areas deer, turkey, and elk population.                                                                                                                                                                                    |
| Home<br>Site:        | There is an area with stunning views that would make for a wonderful home site                                                                                                                                                                                                                                                    |
| Hunting:             | The property has light cover & year round water. A prospective buyer should find this to be a great hunting spot.                                                                                                                                                                                                                 |
| Taxes:               | The property is not enrolled in the Williamson Act. The property taxes will be re-<br>assessed at the close of escrow.                                                                                                                                                                                                            |
| Price:               | \$35,000                                                                                                                                                                                                                                                                                                                          |
| Terms:               | Cash at the close of escrow                                                                                                                                                                                                                                                                                                       |
| Comments:            | This is a great property that is priced to sell! It will make for a wonderful home site with great views and no neighbors! The property is easily accessible via Bear Valley Road & is only a minute or so from Highway 20! Not many properties have running water & all weather access. Please call for a private showing today! |

Bear Valley Road runs through the property giving it year round access via a County maintained road.